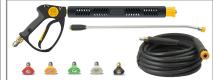

## **SPECIFICATION**

| PRESSURE (psi)            | 2900                     |
|---------------------------|--------------------------|
| FLOW (litres/minute)      | 12                       |
| PUMP TYPE                 | TRIPLEX DIRECT DRIVE     |
| FUEL CAPACITY             | 3.1 LITRES               |
| OIL SIGHT GLASS           | YES                      |
| CHEMICAL INJECTION        | YES                      |
| ENGINE BRAND              | HONDA                    |
| DISPLACEMENT (cc)         | 196 (6.5hp)              |
| STARTING SYSTEM           | RECOIL STARTER           |
| FRAME FINISH              | BLACK POWDER COATING     |
| WHEELS                    | 13" PNEUMATIC            |
| SOUND LEVEL               | 110 dBA                  |
| HIGH PRESSURE HOSE        | 10M 3/8" QUICK RELEASE   |
| GUN AND LANCE KIT         | YES - QUICK RELEASE      |
| NOZZLES                   | 5 QUICK RELEASE          |
|                           | (00,15,25,40 & CHEMICAL) |
| DIMENSIONS (L x W x H cm) | 700 x 650 x 750          |
| PACKAGING (L x W x H cm)  | 1200 x 800 x 650         |
|                           |                          |

## **FEATURES**

VERY TOUGH BUILD QUALITY

13" PUNCTURE PROOF WHEELS

V-TUF DURAKLIX QUICK RELEASE GUN, LANCE & 10M 3/8" HOSE

Item No. Description

GB065 6.5hp 2900psi PETROL PRESSURE WASHER

V-TUF.CO.UK

T +44(0)1522 787978