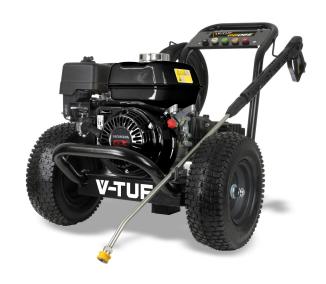

# GBO65 6.5HP HONDA DRIVEN PETROL PRESSURE WASHER WITH GEARBOX - 2900psi, 200 Bar

6.5hp PETROL LOW OIL ENGINE ALERT

HOSE GUN

HOSE, GUN & LANCE KIT

INJECTION

2900 psi CLEANING

#### WHY BUY?

- Ÿ QUICK, EASY, AND EFFECTIVE CLEANING OF DRIVEWAYS, PATIOS, VEHICLES, WINDOWS, AND OTHER DEMANDING JOBS WHERE AN ELECTRICAL POWER SUPPLY IS NOT AVAILABLE
- DESIGNED FOR OUTSTANDING PERFORMANCE WITH EXCELLENT RELIABILITY
- Ÿ THE STRONG, RIGID FRAME AND LARGE WHEELS DEAL WITH ROUGH TERRAIN

## **SPECIFICATION**

| PRESSURE (psi)            | 2900                     |
|---------------------------|--------------------------|
| FLOW (litres/minute)      | 12                       |
| PUMP TYPE                 | TRIPLEX DIRECT DRIVE     |
| FUEL CAPACITY             | 3.1 LITRES               |
| OIL SIGHT GLASS           | YES                      |
| CHEMICAL INJECTION        | YES                      |
| ENGINE BRAND              | HONDA                    |
| DISPLACEMENT (cc)         | 196 (6.5hp)              |
| STARTING SYSTEM           | RECOIL STARTER           |
| FRAME FINISH              | BLACK POWDER COATING     |
| WHEELS                    | 13" PNEUMATIC            |
| SOUND LEVEL               | 110 dBA                  |
| HIGH PRESSURE HOSE        | 10M 3/8" QUICK RELEASE   |
| GUN AND LANCE KIT         | YES - QUICK RELEASE      |
| NOZZLES                   | 5 QUICK RELEASE          |
|                           | (00,15,25,40 & CHEMICAL) |
| DIMENSIONS (L x W x H cm) | 700 x 650 x 750          |
| PACKAGING (L x W x H cm)  | 1200 x 800 x 650         |
|                           |                          |

## **FEATURES**

VERY TOUGH BUILD QUALITY

13" PUNCTURE PROOF WHEELS

V-TUF DURAKLIX QUICK RELEASE GUN, LANCE & 10M 3/8" HOSE

Item No. Description

GB065 6.5hp 2900psi PETROL PRESSURE WASHER

V-TUF.CO.UK

T +44(0)1522 787978